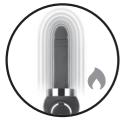

## TO BEGIN:

- Charge the sex machine by plugging the USB cable into a USB charging point, and the electrical connector into the base of the sex machine.
- 02. The sex machine will take approximately 5 hours to fully charge, and will give you up to 60 minutes of play.
- 03. Your sex machine features one realistic dildo and one G-spot dildo. To attach a dildo, push the base of the dildo into the top of the machine and twist into place.
- 04. Press and hold the power button to turn the sex machine on.
- 05. Press the warming button to warm your dildo to around 105°F / 40°C.
- Press the thrust button to turn on the thrusting function. Press repeatedly to explore the various thrusting patterns and speeds.
- Press the vibration button to turn on the vibration function. Press repeatedly to explore the various vibration patterns and speeds.
- 08. Your sex machine can also be used with the remote control. The remote control will also need to be charged, using the same USB cable. It will take 120 minutes to fully charge, and give you up to 10 hours of play.
- 09. To use the remote control, first turn the sex machine on by pressing the power button. Then press your desired function button on the remote. Press the function button repeatedly to change the pattern or speed.
- You can use the suction cup to attach your sex machine to a smooth surface, such as a table or headboard.
- Use with water-based lubricant to enjoy your toy at its best.
- 12. After use, unscrew your dildo, clean with sex toy cleaner and leave to air dry until next time.