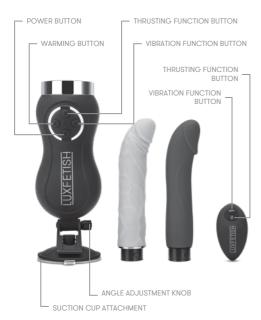

## **OPERATING THE PRODUCT**

VIBRATION & THRUSTING FUNCTIONS ADDS STIMULATION TO THE EXPERIENCE

## TO BEGIN:

- Charge the sex machine by plugging the USB cable into a USB charging point, and the electrical connector into the base of the sex machine.
- 02. The sex machine will take approximately 5 hours to fully charge, and will give you up to 60 minutes of play.
- 03. Your sex machine features one realistic dildo and one G-spot dildo. To attach a dildo, push the base of the dildo into the top of the machine and twist into place.
- 04. Press and hold the power button to turn the sex machine on.
- 05. Press the warming button to warm your dildo to around 105°F / 40°C.
- Press the thrust button to turn on the thrusting function. Press repeatedly to explore the various thrusting patterns and speeds.
- Press the vibration button to turn on the vibration function. Press repeatedly to explore the various vibration patterns and speeds.
- 08. Your sex machine can also be used with the remote control. The remote control will also need to be charged, using the same USB cable. It will take 120 minutes to fully charge, and give you up to 10 hours of play.
- 09. To use the remote control, first turn the sex machine on by pressing the power button. Then press your desired function button on the remote. Press the function button repeatedly to change the pattern or speed.
- You can use the suction cup to attach your sex machine to a smooth surface, such as a table or headboard.
- Use with water-based lubricant to enjoy your toy at its best.
- 12. After use, unscrew your dildo, clean with sex toy cleaner and leave to air dry until next time.