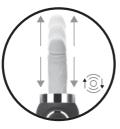

## TO BEGIN:

- Charge the sex machine by plugging the USB cable into a USB charging point, and the electrical connector into the base of the sex machine.
- 02. The sex machine will take approximately 5 hours to fully charge, and will give you up to 60 minutes of play.
- 03. Your sex machine features one realistic dildo and one G-spot dildo. To attach a dildo, push the base of the dildo into the top of the machine and twist into place.
- 04. Press and hold the power button to turn the sex machine on.
- 05. Press the warming button to warm your dildo to around 105°F / 40°C.
- Press the thrust button to turn on the thrusting function. Press repeatedly to explore the various thrusting patterns and speeds.
- Press the vibration button to turn on the vibration function. Press repeatedly to explore the various vibration patterns and speeds.
- 08. Your sex machine can also be used with the remote control. The remote control will also need to be charged, using the same USB cable. It will take 120 minutes to fully charge, and give you up to 10 hours of play.
- 09. To use the remote control, first turn the sex machine on by pressing the power button. Then press your desired function button on the remote. Press the function button repeatedly to change the pattern or speed.
- You can use the suction cup to attach your sex machine to a smooth surface, such as a table or headboard.
- Use with water-based lubricant to enjoy your toy at its best.
- 12. After use, unscrew your dildo, clean with sex toy cleaner and leave to air dry until next time.